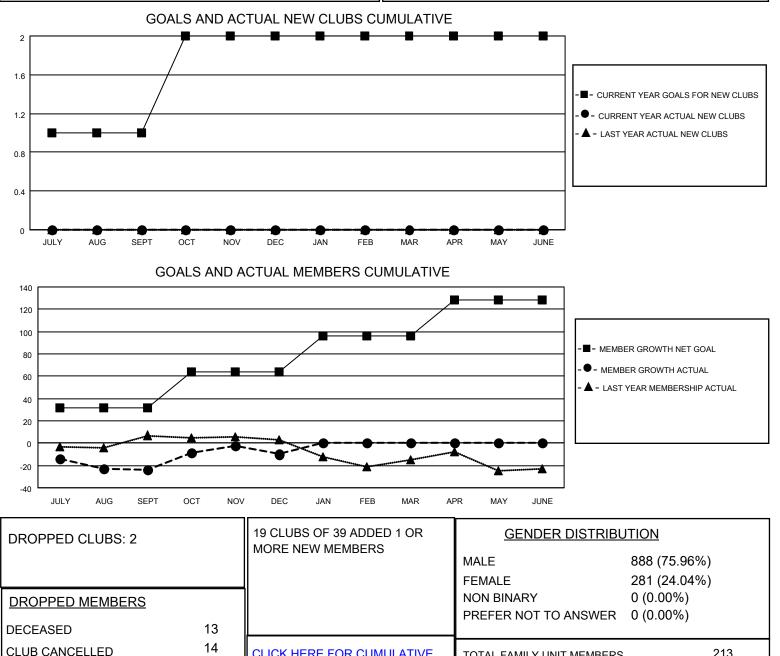

## LOCATION INDIANA

District 25 D

Results as of: 12/31/2021

| Clubs                 |               |           |               | Members               |                           |                         |                                                    |
|-----------------------|---------------|-----------|---------------|-----------------------|---------------------------|-------------------------|----------------------------------------------------|
| RESULTS FOR 2021-2022 |               |           |               | RESULTS FOR 2021-2022 |                           |                         |                                                    |
| QUARTER               | NEW CLUB GOAL | NEW CLUBS | DROPPED CLUBS | QUARTER               | IEMBER GROWTH NET<br>GOAL | MEMBER GROWTH<br>ACTUAL | DROPPED<br>MEMBERS ACTUAL<br>(including transfers) |
| JULY/AUG/SEPT         | 1             | 0         | 2             | JULY/AUG/SEPT         | г 32                      | 23                      | 45                                                 |
| OCT/NOV/DEC           | 1             | 0         | 0             | OCT/NOV/DEC           | 32                        | 38                      | 22                                                 |
| JAN/FEB/MAR           | 0             | 0         | 0             | JAN/FEB/MAR           | 32                        | 0                       | 0                                                  |
| APR/MAY/JUNE          | 0             | 0         | 0             | APR/MAY/JUNE          | 32                        | 0                       | 0                                                  |